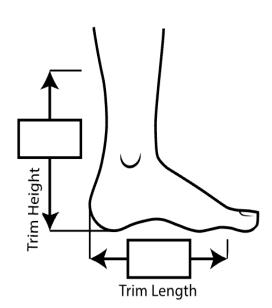

## Casts

Casts should be taken semi or fully weight bearing. Casts must be provided within 5° of correct plantar flexion angle. Please ensure length and height of casts is sufficient. Please note any specific areas of off-loading you require