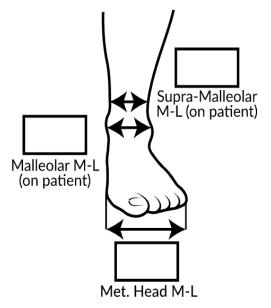

## Casts

Casts should be taken semi or fully weight bearing. Casts must be provided within 5° of correct plantar flexion angle. Please ensure length and height of casts is sufficient. Please note any specific areas of off-loading you require