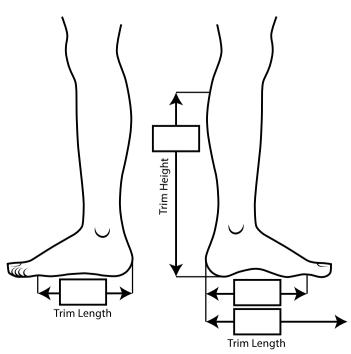

#### **Cosmetic Details**

Paper Transfer:
Strap Colour:

Trimline Details

Foot Section: Contain Met Heads:

Euro Shoe Size: or Foot Trim Length: cm

Calf Section: Calf Trim Height: cm

Additional Notes:

**Padding Details** 

Malleoli Padding: Plantar Padding:

Calf Padding:

Complete Foam Lining:

Additional Notes:

**Medial View** 

Please note: No responsibility will be taken by Momentum Health Technologies for inappropriate or incorrect prescriptions. Devices will be made to the specifications identified on this form.

**Lateral View** 