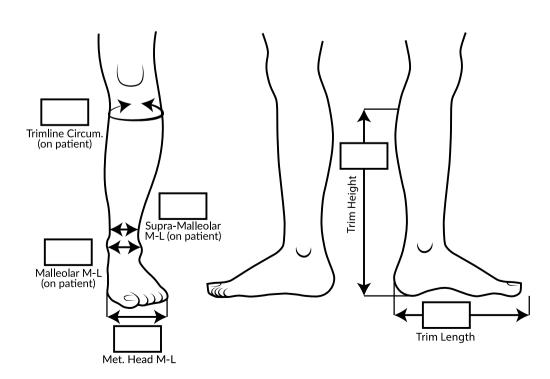

#### **Cosmetic Details**

Paper Transfer:
Strap Colour:

Trimline Details

Foot Section: Contain Met Heads:

Euro Shoe Size: or Foot Trim Length: cm

Calf Section: Calf Trim Height: cm

Additional Notes:

**Padding Details** 

Malleoli Padding: Plantar Padding:

Calf Padding:

Complete Foam Lining:

Additional Notes:

**Medial View** 

Please note: No responsibility will be taken by Momentum Health Technologies for inappropriate or incorrect prescriptions. Devices will be made to the specifications identified on this form.

**Lateral View** 