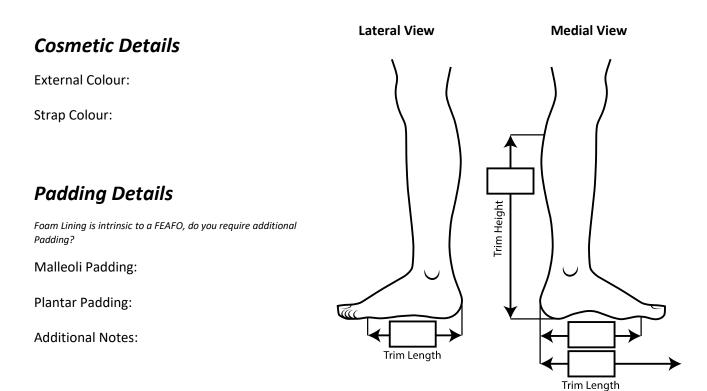

**Anterior View** 

Additional Instructions

Lateral/Medial Views

Trimline Circum. (on patient) Trim Height Supra-Malleolar M-L (on patient) Malleolar M-L (on patient) Trim Length

Please note: No responsibility will be taken by Momentum Health Technologies for inappropriate or incorrect prescriptions. Devices will be made to the specifications identified on this form.